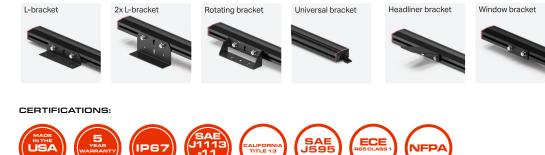

- Available in 4 different sizes
- Steady On mode
- Encased in rugged, aluminum extrusion
- Universal mount for all vehicle makes & models

Anti-yellowing & anticracking clear-coated polycarbonate lens